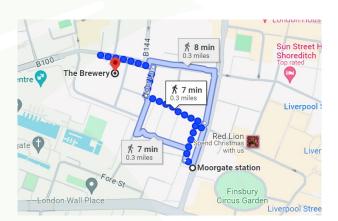

Please note that delegate substitutions can only be made up until close of business on Friday 7 March 2025.

Travel

**Location:** The Brewery, Chiswell Street, London, EC1Y 4SD. <u>www.thebrewery.co.uk</u>

This spectacular venue occupies the site of the former Whitbread brewery in East London.

**Tube stations:** Moorgate, Barbican and London Liverpool Street are all very close by, as are Old Street and Farringdon.

**Mainline Train stations:** Moorgate and Old Street are all very close by, as are London Liverpool Street and Farringdon.

**Directions:** Turn left out of the station, and walk until you see ALL Bar One on your left. Turn left and walk until you reach the entrance of the Brewery, again on your left.