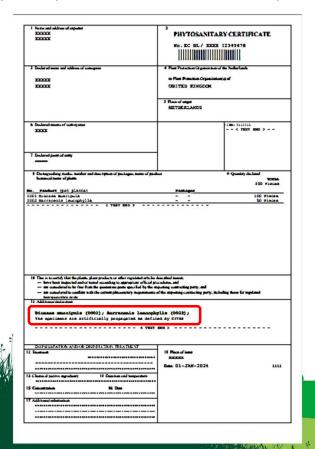

## Phytosanitary certificates in lieu of CITES export permits

#### What must be on the Phyto?

- ✓ Scientific name at the species level (exceptions apply)
- √ type and quantity of specimens
- bear a stamp, seal or other specific indication stating that 'the specimens are artificially propagated as defined by CITES'.