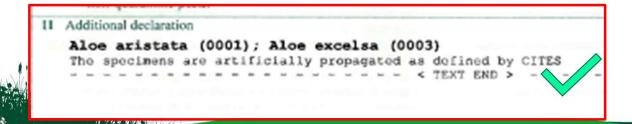

#### What must be on the Phyto?

- ✓ Scientific name at the species level (exceptions apply)
- √ type and quantity of specimens
- bear a stamp, seal or other specific indication stating that 'the specimens are artificially propagated as defined by CITES'.