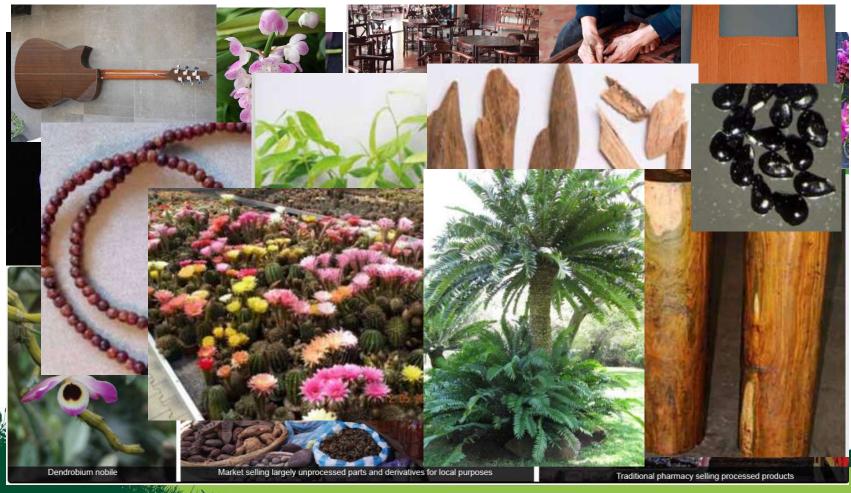

th the national laws and regulations for the protection of fauna and flora. Parties must make a legal acquisition finding to confirm this.



#### SUSTAINABILITY

Parties must make a non-detriment finding: a science-based biological finding which confirms that the trade in the species is sustainable and will not be detrimental to the survival of the species and takes account of the role of the species in its ecosystem.



#### TRACEABILITY

Parties must ensure that trade can be traced through the issuance and control of appropriate CITES permits and certificates. Parties report on all permits and certificates issued in national annual reports, which are compiled in the CITES Trade Database (http://trade.cites.org).



https://cites.org/eng

## What type of specimens are covered by CITES?







## Degrees of protection – CITES species

A CONTRACTOR OF THE PARTY OF TH

## **CITES Appendices**

#### **Appendix I**

 species threatened with extinction and for which <u>trade</u> <u>is prohibited</u>, and may only be authorised in exceptional circumstances

#### **Appendix II**

- species not immediately threatened with extinction, but which may become so unless <u>trade is regulated</u>, or
- look-alike species, which are similar in appearance to endangered species and are therefore included to facilitate a more effective control

#### **Appendix III**

 species subject to regulation within the territory of a CITES Party and for which the cooperation of other Parties is needed to prevent or restrict their exploitation

#### **GB** Annexes

Annex A

All species listed in Appendi