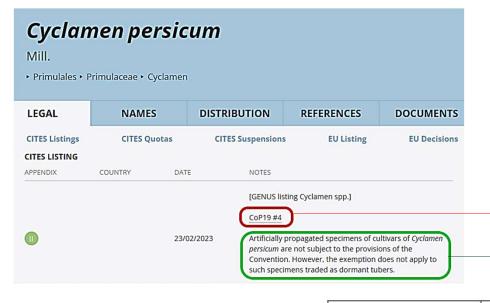

## Is this specimen CITES-controlled?

- The Appendices require careful interpretation:
- Species in App II and III [Annex B-D] might be annotated to specify which parts or derivatives are controlled or not under CITES.
- The annotations are designated by a hashtag followed by a number after the species name.

## 2 types of annotations

#11 Designates logs, sawn wood, veneer sheets, plywood, powder and extracts

CITES controlled

- #2 Designates all parts and derivatives except:
  - (a) seeds and pollen; and
  - (b) finished products packaged and ready for retail trade.

Not CITES controlled

#### Species+ website

If, after checking <u>Species+</u>, customers have doubts regarding possible exemptions:

The annotations (in red) and the notes (in green) will tell you whether any parts or derivatives of the plant are listed on CITES and require permits or not