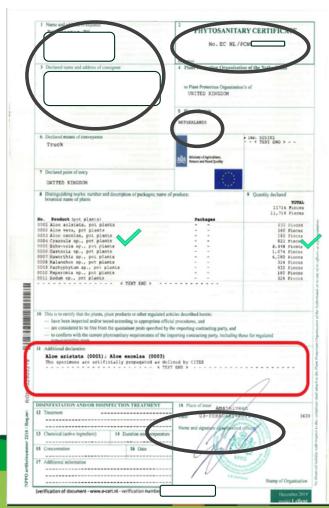

## Phytosanitary certificates in lieu of CITES export permits

#### What must be on the Phyto?

- ✓ Scientific name at the species level (exceptions apply)
- √ type and quantity of specimens
- bear a stamp, seal or other specific indication stating that 'the specimens are artificially propagated as defined by CITES'.