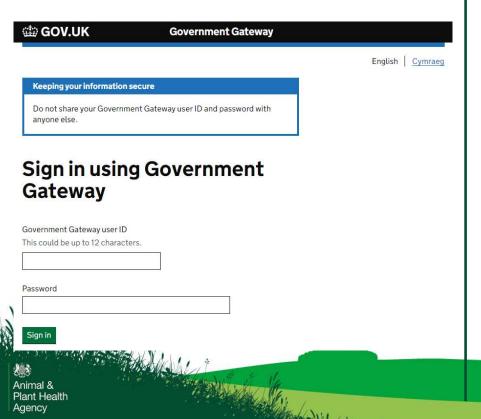

## Applying for CITES import permits online

✓ Online applications:
Apply for a CITES permit - GOV.UK

✓ Guidance videos: APHA - YouTube

✓ Leaflets and pdf guidance: email wildlife.licensing@apha.gov.uk

**Guidance for CITES permit applications** 